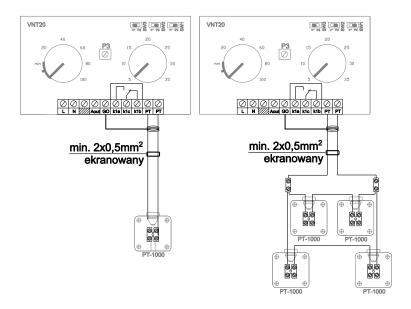

## WIRING DIAGRAMS

You can connect one or four PT-1000 temperature sensors to FLOWAIR's VNT20 or VNTLCD fan speed controllers. It is not allowed to use other quantity of sensors, while it is necessary to keep the right resistivity. If there are four PT-1000 sensors connected, the fan speed controller reads only the average temperature from four measurements.

# WIRING DIAGRAMS

≥