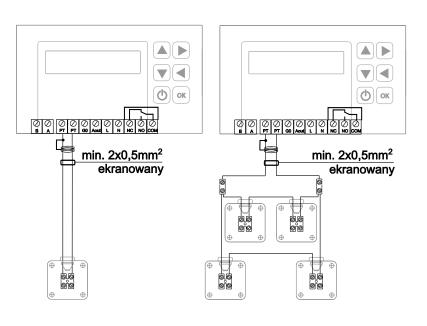

## WIRING DIAGRAMS

You can connect one or four PT-1000 temperature sensors to FLOWAIR's VNT20 or VNTLCD fan speed controllers. It is not allowed to use other quantity of sensors, while it is necessary to keep the right resistivity. If there are four PT-1000 sensors connected, the fan speed controller reads only the average temperature from four measurements.

# WIRING DIAGRAMS

≥