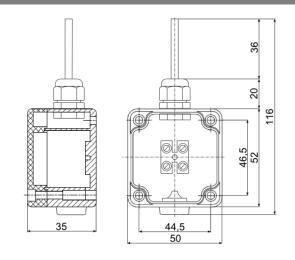

# **DIMENSIONS**

## **TECHNICAL DATA**

| IP                                   | 65                  |
|--------------------------------------|---------------------|
| Operating temperature range          | from -20 to +100 °C |
| Temperature coefficient              | 3850 ppm/K          |
| Sensor tolerance class<br>(EN 60751) | В                   |
| Sensor conformity with RoHS          | yes                 |
| Enclosure material                   | Polycarbonate       |
| Cable gland                          | membrane, EPDM 4-7  |